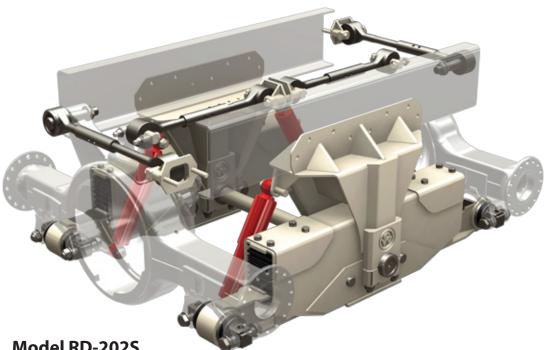

# **RD-202S** for trucks **Heavy-Duty Tandem Drive Suspension**

Model RD-202S

## **Dynalastic<sup>™</sup> 202S** Heavy-Duty Tandem Drive Truck Suspension

The **Dynalastic 202S** is a **tough** and **durable** suspension for severe service applications like refuse, military, firefighting, logging, and construction. The independently articulating corners improve **traction**, ride **stability**, and **safety**. Add in **low-maintenance** bushings and a customizable ride quality and this **flexible** suspension really is the **best** in the industry, period.