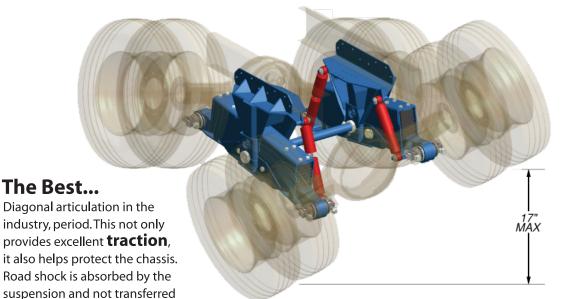

#### The Best...

Severe service design in the industry, period. Independently articulating beams and custom load springs provide optimal **performance** and superior ride.

### The Best...

Durability in the industry, period. Ridewell's robust **design** minimizes maintenance and maximizes the life of the suspension and chassis.

to the vehicle.

**ENSIONS** P.O. Box 4586 • Springfield, Missouri 65808 www.ridewellcorp.com • 800.641.4122 • Fax 417.833.4560