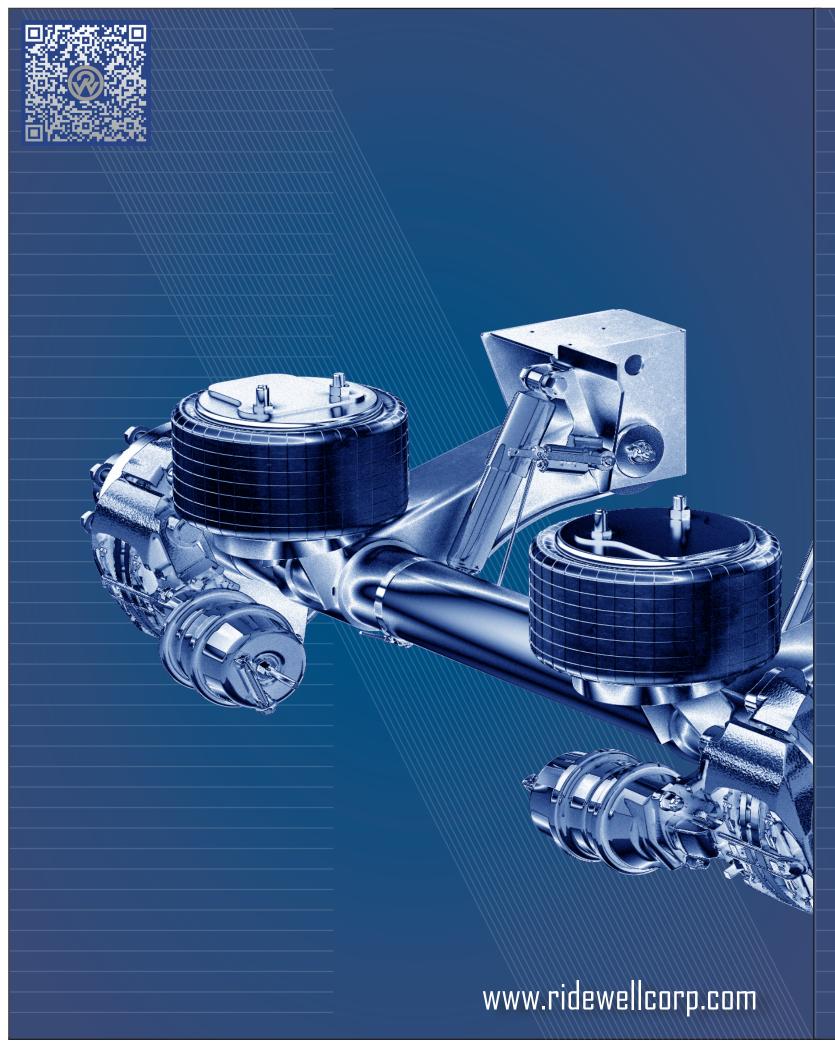

# RAR-266 Integrated Air-Ride Suspension and Axle for Trailer

# RAR-266

### Optimum Weight & Performance

Lightweight System Consisting of a Large Diameter Axle with Integreated Suspension

Lightweight Air Spring

Features composite piston

Trailing arms attached to window-welded sleeve for a low-stress axle connection