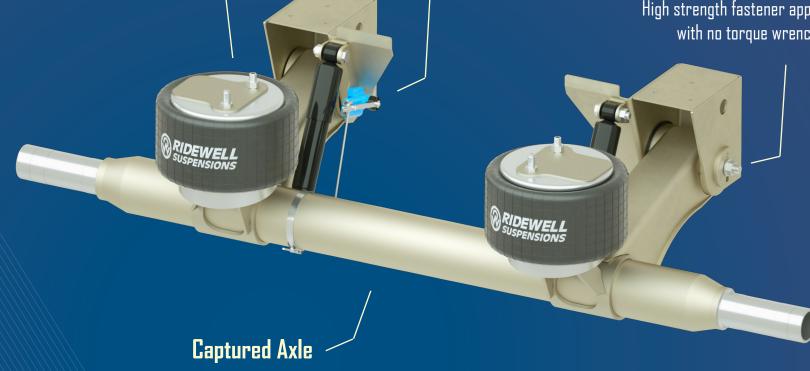

### Shear Top Pivot Bolt

High strength fastener applies the required clamp force with no torque wrench or re-torque required.

Weld-On or Bolt-On Mounting

Integrated Height Control Valve

Optional Galvanized or Stainless Steel Hangers

### Optimum Weight & Performance

Lightweight System Consisting of a Large Diameter Axle with Integreated Suspension

Lightweight Air Spring

Features composite piston

Trailing arms attached to window-welded sleeve for a low-stress axle connection

## Speed Set® Axle Alignment

This simple alignment feature is quick and easy. Axle Alignment adjustment capability +/- .25" at hanger