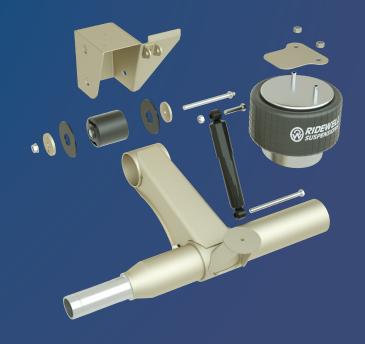

### Premium Rubber Bushings

Superior performance at the critical pivot connection with either solid rubber narrow bushings or industry standard multi-functional wide bushings

### Shear Top Pivot Bolt

High strength fastener applies the required clamp force with no torque wrench or re-torque required.

Weld-On or Bolt-On Mounting

Integrated Height Control Valve

Optional Galvanized or Stainless Steel Hangers

### Optimum Weight & Performance

Lightweight System Consisting of a Large Diameter Axle with Integreated Suspension

Lightweight Air Spring

Features composite piston

Trailing arms attached to window-welded sleeve for a low-stress axle connection