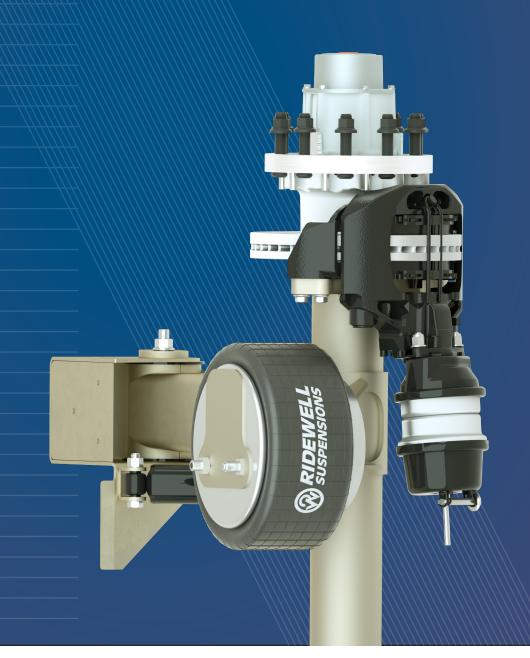

### Premium Rubber Bushings

Superior performance at the critical pivot connection with either solid rubber narrow bushings or industry standard multi-functional wide bushings

### Shear Top Pivot Bolt

High strength fastener applies the required clamp force with no torque wrench or re-torque required.

Weld-On or Bolt-On Mounting

Integrated Height Control Valve

Optional Galvanized or Stainless Steel Hangers

Optional Drum Brakes

23k, 25k, 30k Capacities