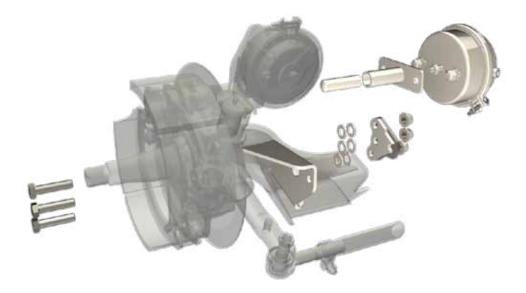

#### Steer Lock Option

Unique design positively locks on both wheel ends in the straight position. Can be activated at any wheel angle position.