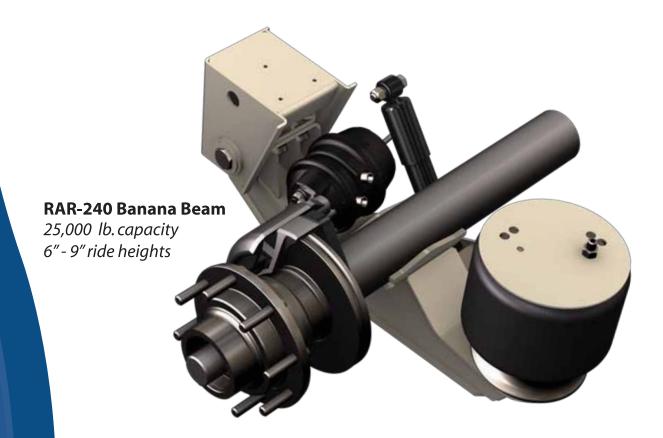

## RAR-240 "Banana Beam"

## **Trailer Air-Ride Suspension**

Accommodates WABCO PAN Series Air Disc Brakes

Use high performance, low maintenance air disc brakes in applications with low mounting height!

For use with the full line of WABCO PAN Series Air Disc Brakes: PAN 17, PAN 19, PAN 22

The ultimate in durability & low maintenance