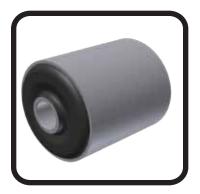

## **Trailer Air-Ride Suspension**

Longwearing double-bonded pivot bushing can be installed or replaced with common shop tools. No hydraulic press required.

The Securelok<sup>™</sup> pivot nut helps to maintain pivot clamping force. This unitized nut, washer, and shim is highly resistant to loosening under vibration.