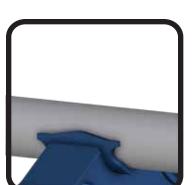

Patented contoured axle seat optimizes axle weldment by decreasing stress concentrations. No u-bolts required.

Clamp for pivot bushing is lockbolted with the Huckbolt® fastening system for consistent, reliable clamp up.