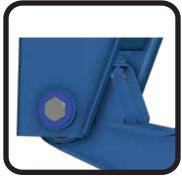

## **Trailer Air-Ride Suspension**

Longwearing double-bonded pivot bushing can be installed or replaced with common shop tools. No hydraulic press required.

The Securelok<sup>™</sup> pivot nut helps to maintain pivot clamping force. This unitized nut, washer, and shim is highly resistant to loosening under vibration.

Patented contoured axle seat optimizes axle weldment by decreasing stress concentrations. No u-bolts required.

Clamp for pivot bushing is lockbolted with the Huckbolt® fastening system for consistent, reliable clamp up.

Proven, reliable eccentric bolt allows simple axle alignment by installer and end-user.

Weld-on mounting
Lift kit available
Axle can be factory integrated
U-bolt kits available on selected models
Also compatible with other disc brakes