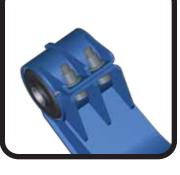

## RAR-240 "Banana Beam"

## **Trailer Air-Ride Suspension**

Accommodates WABCO PAN Series Air Disc Brakes

Use high performance, low maintenance air disc brakes in applications with low mounting height!

For use with the full line of WABCO PAN Series Air Disc Brakes: PAN 17, PAN 19, PAN 22

The ultimate in durability & low maintenance