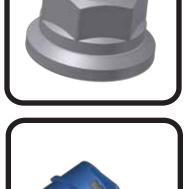

## **Trailer Air-Ride Suspension**

Longwearing double-bonded pivot bushing can be installed or replaced with common shop tools. No hydraulic press required.

The Securelok<sup>™</sup> pivot nut helps to maintain pivot clamping force. This unitized nut, washer, and shim is highly resistant to loosening under vibration.