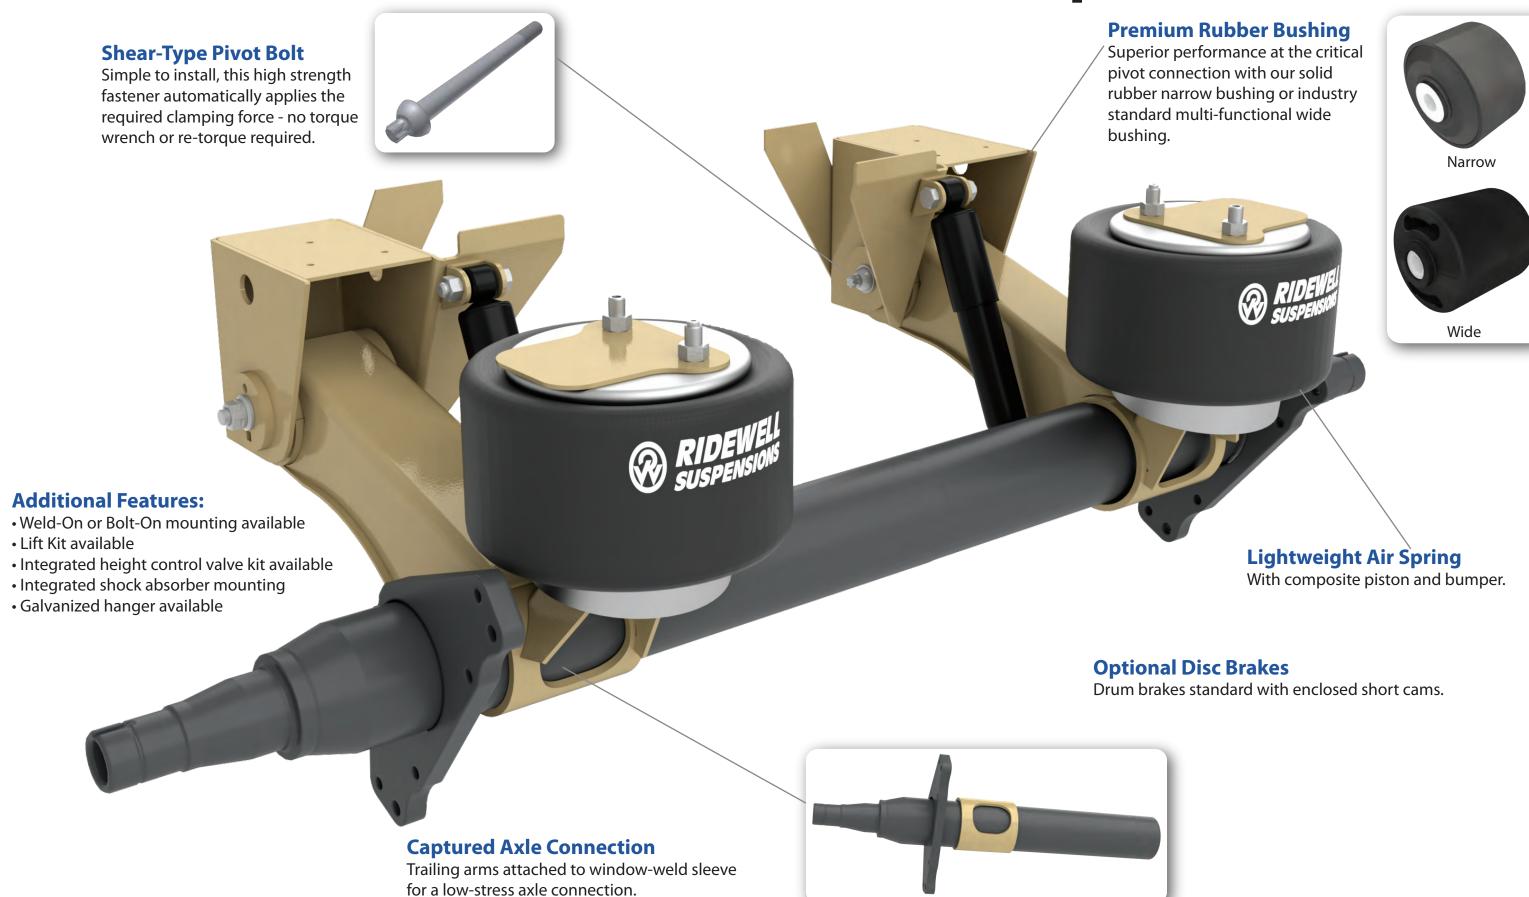

#### **Speed Set® Axle Alignment System**

This simple alignment feature is quick and easy. Axle Alignment adjustment capability +/- .25" at hanger.

**SUSPENSIONS** P.O. Box 4586 • Springfield, Missouri 65808