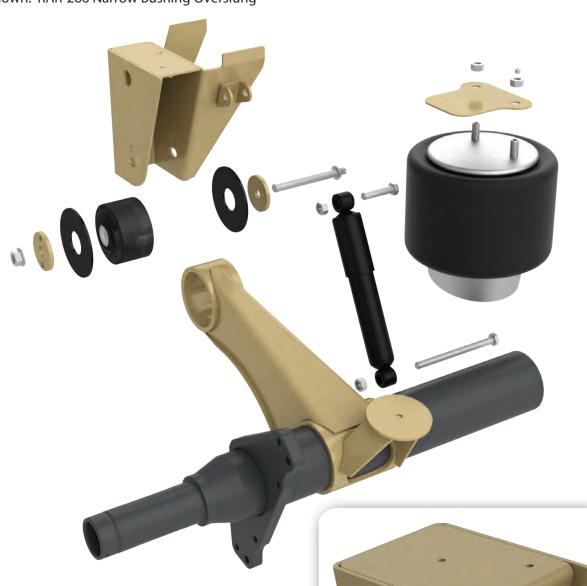

Shown: RAR-266 Narrow Bushing Overslung



#### **Speed Set® Axle Alignment System**

This simple alignment feature is quick and easy. Axle Alignment adjustment capability +/- .25" at hanger.



**SUSPENSIONS** P.O. Box 4586 • Springfield, Missouri 65808

www.ridewellcorp.com + 800.641.4122 + Fax 417.833.4560

## **RAR-266**

### **Trailer Air-Ride Suspensions**

Lightweight system consisting of large diameter axle with integrated suspension Optimum balance of weight & performance





Narrow Bushing Shown

#### **RAR-266 Low Mount**

20,000 lb Capacity - Narrow Bushing 7" and 9" ride height range 25,000 lb Capacity - Wide Bushing 6.5" - 9.5" ride height range



# RAR-266 Trailer Air-Ride Suspension