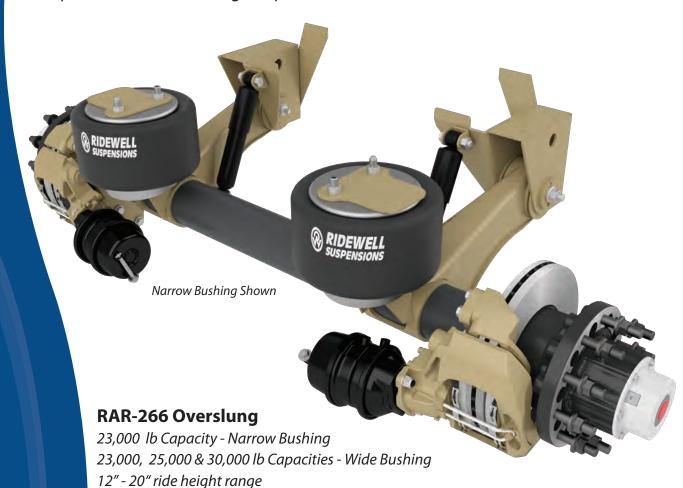

### **Trailer Air-Ride Suspensions**

Lightweight system consisting of large diameter axle with integrated suspension Optimum balance of weight & performance

Narrow Bushing Shown

#### **RAR-266 Low Mount**

20,000 lb Capacity - Narrow Bushing 7" and 9" ride height range 25,000 lb Capacity - Wide Bushing 6.5" - 9.5" ride height range